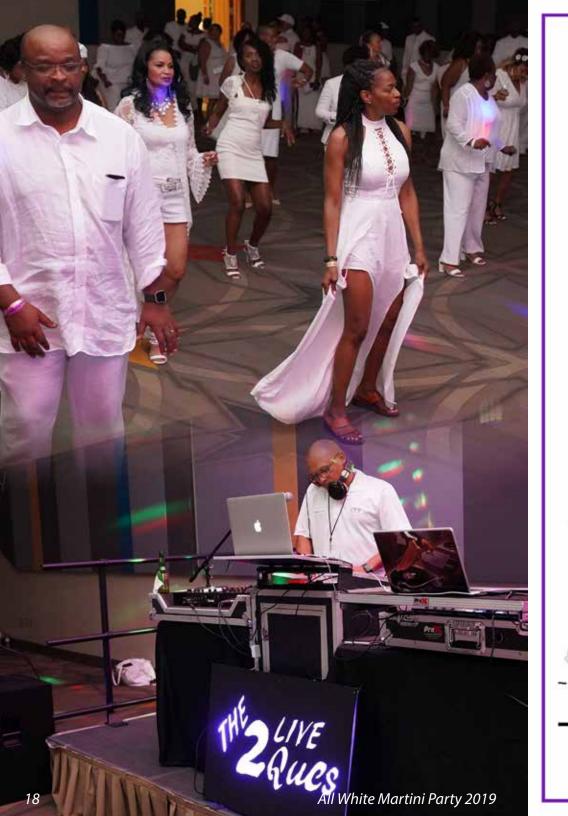

### Psi Alpha Chapter of the Omega Psi Phi Fraternity, Inc presents

Martini

allhite

Henry B. Gonzalez Convention Center) 200 E. Market. San Antonio, TX 78205

### Greetings,

On behalf of the Psi Alpha Chapter of the Omega Psi Phi Fraternity, Incorporated we would like to say "Thank You" for your 11 years of continuous support of the White Martini Party. This is a "Party with a Purpose" a portion of the proceeds will benefit the Psi Alpha Chapter Scholarship Foundation and also support our various community service programs. The Psi Alpha Chapter has been a steady pillar in the San Antonio community for 79 years providing scholarships to those deserving high school seniors that aspire to go to college. As far as community service the brothers have been seen all over the city wearing the colors of purple and gold providing service and uplift in the various city programs, schools and neighborhoods.

### To Our Guests,

It is with great pleasure that we greet you to this great event. We have been going strong for 11 years and nominated 5 times as the No. 1 event by Blackbook. A big thank you to the White Martini Party Committee and the brothers who served over the years, and of course, to the visionaries who inspired to host a "First Class" event in San Antonio. The White Martini Party started out at the Blue Bubble Ballroom and quickly moved to the Henry B. Gonzales Convention Center. The brothers of Psi Alpha Chapter would like to thank all of you (our guests), for your support. Without your generosity and willingness to support something positive, this event would not be a success. Your support gives the Brothers of Psi Alpha Chapter an opportunity to continue to give back to our community. Hats off to you and the White Martini Party Committee for making a great team of support for our youth. Like always, we enjoy seeing all the beautiful people dressed up in their "all white" attire hanging out having a great time with the Alamo City Ques. In the words of a good friend, "Hello"!